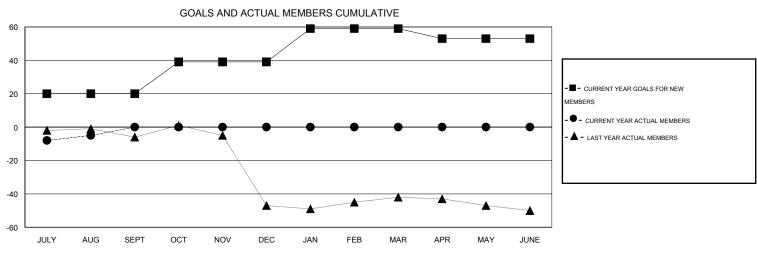

# **LOCATION SOUTH DAKOTA**

 $\mathsf{GMT}\;\mathsf{CA}\;1$ 

|                       |                  | Clubs               |                            |                             | Members               |                    |                            |                              |                             |  |
|-----------------------|------------------|---------------------|----------------------------|-----------------------------|-----------------------|--------------------|----------------------------|------------------------------|-----------------------------|--|
| RESULTS FOR 2014-2015 |                  |                     |                            |                             | RESULTS FOR 2014-2015 |                    |                            |                              |                             |  |
| QUARTER               | NEW CLUB<br>GOAL | ACTUAL NEW<br>CLUBS | ACTUAL<br>DROPPED<br>CLUBS | ACTUAL NET<br>GAIN/<br>LOSS | QUARTER               | NEW MEMBER<br>GOAL | ACTUAL TOTAL MEMBERS ADDED | ACTUAL<br>DROPPED<br>MEMBERS | ACTUAL NET<br>GAIN/<br>LOSS |  |
| JULY/AUG/SEPT         | 1                | 0                   | 0                          | 0                           | JULY/AUG/SEPT         | 20                 | 17                         | 22                           | -5                          |  |
| OCT/NOV/DEC           | 1                | 0                   | 0                          | 0                           | OCT/NOV/DEC           | 19                 | 0                          | 0                            | 0                           |  |
| JAN/FEB/MAR           | 1                | 0                   | 0                          | 0                           | JAN/FEB/MAR           | 20                 | 0                          | 0                            | 0                           |  |
| APR/MAY/JUNE          | 0                | 0                   | 0                          | 0                           | APR/MAY/JUNE          | -6                 | 0                          | 0                            | 0                           |  |